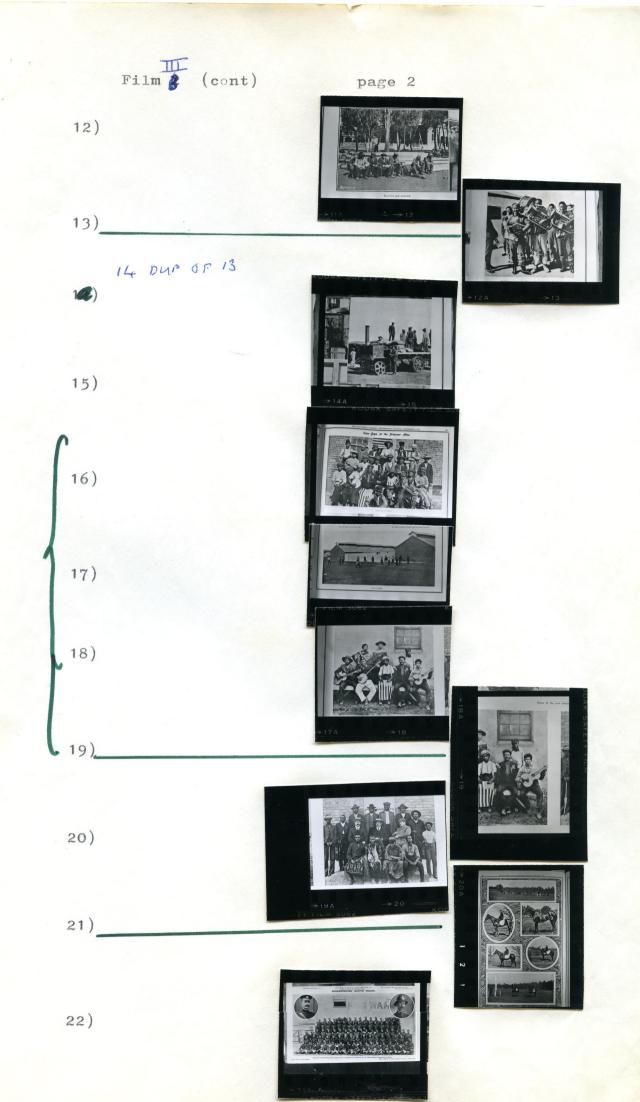

Star Weekly Edit. 23/2/07 Election Day / Feb 1907 Some youthful followers of Mr Hay (Detail) Tvl. Weekly Illustrated 18/Sep/09 A native wedding in Jhb. The wedding Party 25/Sept/09 A Portable Stamp Battery 25/Sep/09 Old "George Colin" vendor in Jhb. (6) Star Weekly 21/4/06 Labour Day Demonstrators Meeting on Market Sq. March to the Wanderers where the sports were held Star Weekly 19/5/06. "The Repatreation Poster" The so-called slaves delight over the purchase of motor-bikes 9) 11 Mass meeting of Protest at Boksburg 10) Football match at Simmer & Jack Mine Reading the poster re repatriation at Simmer & Jack Mine. 26/5/06 Unemployed in Jhb. - recruited for Natal compound campaier.? Star Weekly 2/6/06 Lord Selborne's visit to Chinese Compound JUMPERS Deep Chinese Beand 15) Star Weekly 23/6/06 Railway Goods yard loading a steam trolly which delivers goods in town. 8/Sept/06 Cape Boys at the Primrose Mine Football game Leisure time Mr Badley (Compound Manager) and native police boys 21) Star Weekly 15/Sept/06 Turfontein Transvaal Weekly Illustrated 4/4/08 Johannesburg Native Police 2/5/08 Mr Abe Bailey's interesting white labour experiment