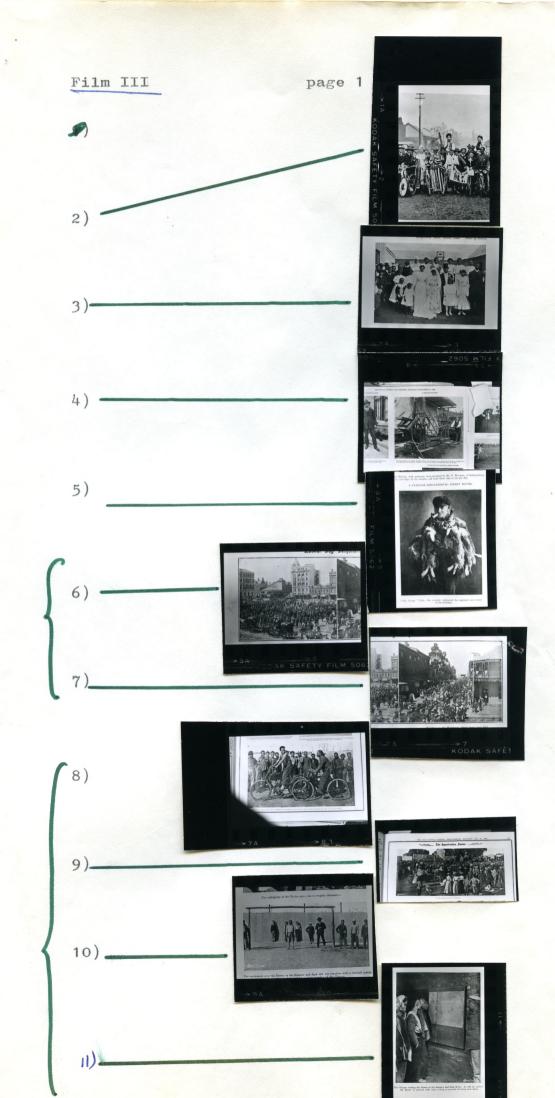

Star Weekly Edit. 23/2/07 Election Day / Feb 1907 Some youthful followers of Mr Hay (Detail) Tvl. Weekly Illustrated 18/Sep/09 A native wedding in Jhb. The wedding Party 25/Sept/09 A Portable Stamp Battery 25/Sep/09 Old "George Colin" vendor in Jhb. (6) Star Weekly 21/4/06 Labour Day Demonstrators Meeting on Market Sq. March to the Wanderers where the sports were held Star Weekly 19/5/06. "The Repatreation Poster" The so-called slaves delight over the purchase of motor-bikes 9) 11 Mass meeting of Protest at Boksburg 10) Football match at Simmer & Jack Mine Reading the poster re repatriation at Simmer & Jack Mine. 26/5/06 Unemployed in Jhb. - recruited for Natal compound campaier.? Star Weekly 2/6/06 Lord Selborne's visit to Chinese Compound JUMPERS Deep Chinese Beand 15) Star Weekly 23/6/06 Railway Goods yard loading a steam trolly which delivers goods in town. 8/Sept/06 Cape Boys at the Primrose Mine Football game Leisure time Mr Badley (Compound Manager) and native police boys 21) Star Weekly 15/Sept/06 Turfontein Transvaal Weekly Illustrated 4/4/08 Johannesburg Native Police 2/5/08 Mr Abe Bailey's interesting white labour experiment