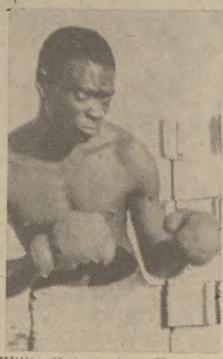

ON £100 BAIL

Five Coloured men from Albertsville appeared before the Newlands Magistrate last week.

They are alleged to have committed a murder. They are Winston Chris-topher, aged 52 and four young men: Cyril Christopher, April Christopher, Sidney Lehman and Kaith Aitkan and Keith Aitken.