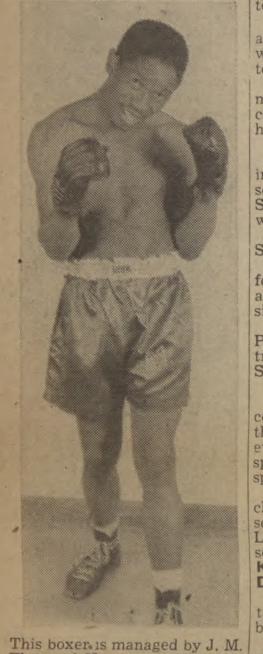

ON £100 BAIL

Five Coloured men from Albertsville appeared before the Newlands Magistrate last week.

They are alleged to have committed a murder. They are Winston Chris-topher, aged 52 and four young men: Cyril Christopher, April Christopher, Sidney Lehman and Kaith Aitkan and Keith Aitken.