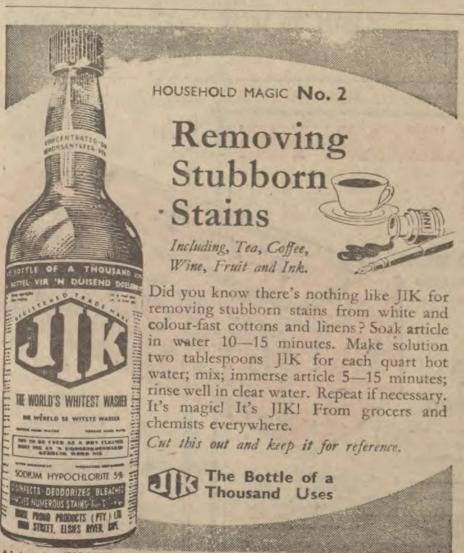

of nursing ' Miss Bridges left the Rand for Ethiopia where she will Service Committee Fashion (b) To help nurses to help help establish a Nursing Show, told a mixed audience each other. Here she men- Association She had studied at the Bantu Men's Social tioned that she had had the the S.A. Nursing Association Centre before the curtains opportunity to study the S.A. laws and had found them were raised. Nursing laws and had found suitable to be applied in Ethiopia as well.

She was presented with a

evident. This was a beautiful future and many expressed a hope that it would be a fardistant future.-AUSI.



W Ngwekazi, compere at the

Women stretched their necks and fixed their eyes on the stage. The curtains were





An impressive scene from a play staged by nurses during the reception.



in her office in London in affectionate remembrance of the visit to the now famous College Baragwanath of Nursing.

The proceedings ended with a play by the nursing staff entitled African nursing, past. present and future.

Most impressive were the depicting future scenes nursing among non-Europeans. Sister Mary Molepo dressed in full uniform of a Hospital Matron touched the hearts of many nurses. Staff Nurse Ruth Bomvana wore the uniform of a Sister: Staff Nurse B Mathusi represented an African Medical Superintendent of a Hospital and Miss C. Mali as a Assistant Matron. It was breathtaking!

This was crowned by an address by the"Matron" Mary Molepo, who said the most

young glamorous ladies came on the stage and paraded across the stage.

They were dressed in fashionable evening-dresses