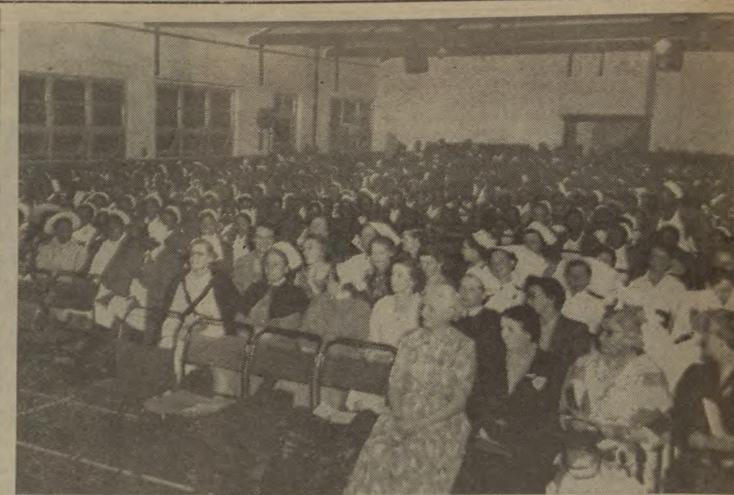

One of the great halls at Evanston where delegates to the World Assembly of Churches met.