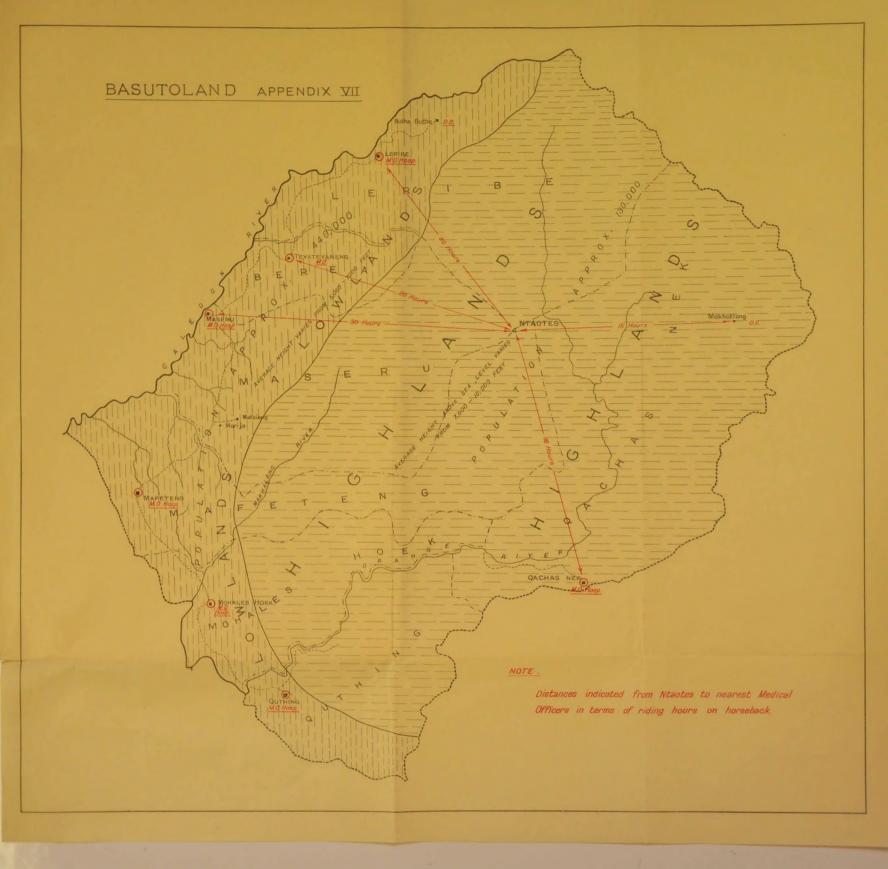

and the maize is ready for grinding. It is therefore from June till January that ground maize is mostly used, so if the theory is correct that the Anti-pellagra substance is contained in the husk, pellagra will occur progressively during the months July to January when the body increasingly loses the protection substance if milled and sifted maize is used.

The above observations on Pellagra are based on my experience of less than two years and therefore cannot be considered as exhaustive but they are submitted because of the marked increase in the incidence of the disease, which until recently does not appear to have been prevalent in Basutoland and possibly it may in time have a deleterious effect on the native population of the territory.

(Sgd) K. H. DYKE,

Medical Officer

Mafeteng.



**Collection Number: AD1715** 

### SOUTH AFRICAN INSTITUTE OF RACE RELATIONS (SAIRR), 1892-1974

#### **PUBLISHER:**

Collection Funder:- Atlantic Philanthropies Foundation Publisher:- Historical Papers Research Archive Location:- Johannesburg ©2013

#### **LEGAL NOTICES:**

**Copyright Notice:** All materials on the Historical Papers website are protected by South African copyright law and may not be reproduced, distributed, transmitted, displayed, or otherwise published in any format, without the prior written permission of the copyright owner.

**Disclaimer and Terms of Use:** Provided that you maintain all copyright and other notices contained therein, you may download material (one machine readable copy and one print copy per page) for your personal and/or educational non-commercia