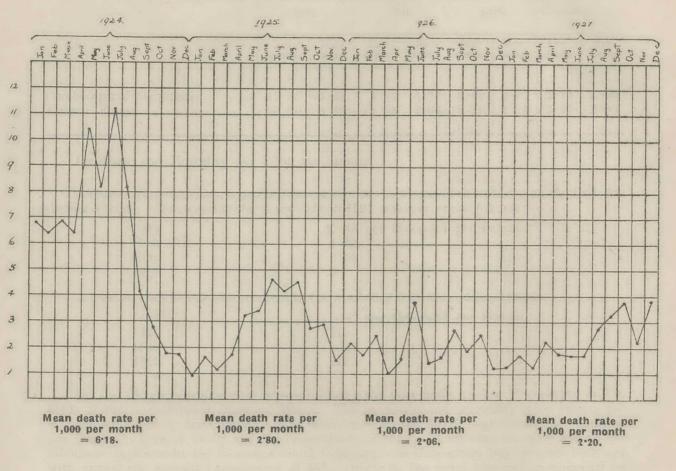

| 1.84                         | 1                           | 4 .76   |
| Other diseases .    |        |    |        | 8   | 4.83   | 7     | 5.11     | 17  | 5.20                         | 5                           | 23 .81  |
| Injuries            |        |    |        | 1   | .06    | 2     | 1 .46    | 1   | -30                          | _                           | - 25.01 |
| Total .             |        |    | ofman. | 40  | 24 ·14 | 23    | 16 . 79  | 102 | 31.21                        | 6                           | 28 . 57 |
| Average number em   | ploye  | ed |        | 1   | ,656   | 1,    | 366      | 3,  | 268                          | 21                          | 0       |

Note.—D = No. of deaths; M = mortality per 1,000 per annum.

January, 1924—December, 1927.



Mortality per 1,000 per month.

The somewhat high mortality among the Ovamboland and Okavango natives as compared with that among the other tribes is due to the prevalence of influenza of a rather severe type and coincident respiratory disease during the early summer months, on certain of the fields worked by Ovambo labour. The mean mortality from all causes among labourers employed during the years 1924 to 1927 inclusive is shown in the accompanying graph "A."

Influenza as usual was prevalent on certain fields during the winter months. Only a few cases of a mild type were met with among the employees of the C.D.M. On the fields of the Namaqua Diamonds at Charlottental and Conception Bay on the other hand its prevalence was more pronounced and cases of more severe type occurred during S