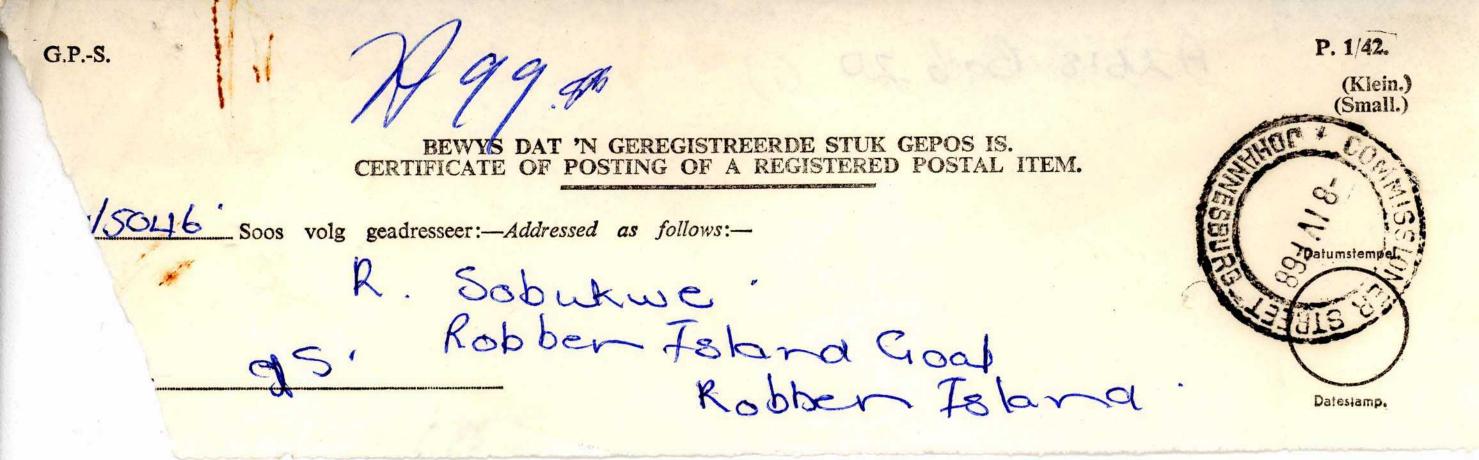

## **DOCUMENT DETAILS:**

Document ID:- A2618-Ba6-20 Document Title:- Registered post certificate (original) for RM Sobukwe Document Date:- 8 April 1968