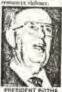

#### 'If only we'd shot more of them' That's my one regret, says the Soweto police chief whose men gunned down 100 blacks NEWS ON SUNday 14/6/83

Chapters: Mark-1 and the sti-

The doubter out the of

officy found

#### BY DAYID NIDDRIE

THE riot squad chief whose troops inassamed too unarmed blacks in in Soweto looks back on the killings with regret.

But the sorrow Brigarier Theory Swarepoel feets is that hus even didn't shoot ben timer as many people