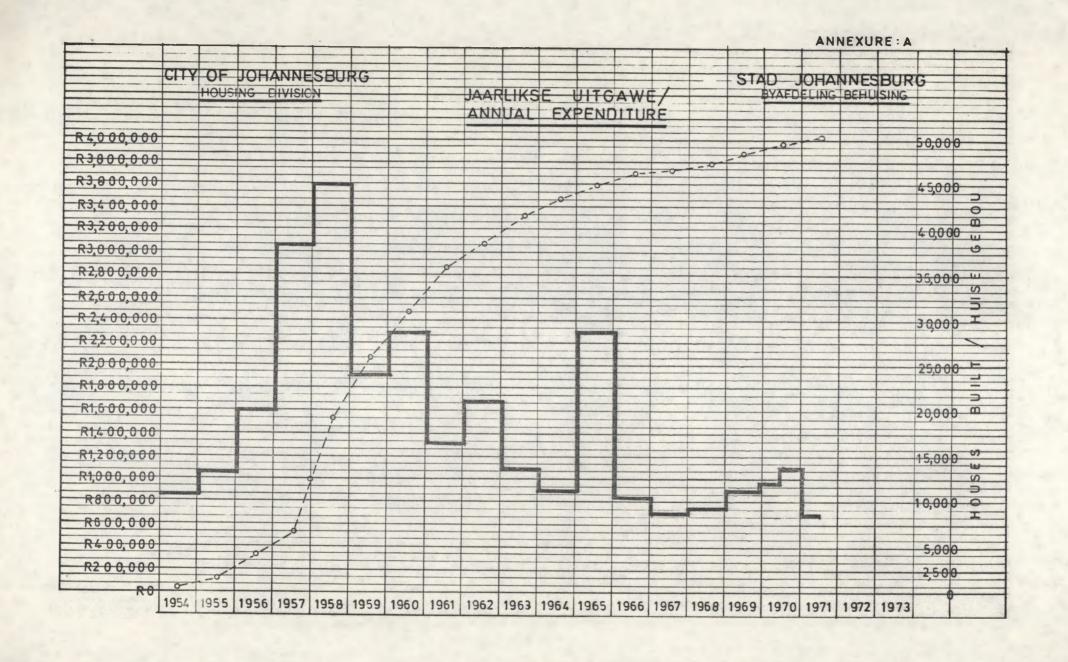

### HOUSES BUILT YEARLY:

| /1954     | 89    |
|-----------|-------|
| /1955 1   | ,421  |
| /1956 3   | ,020  |
| /1957 2   | ,495  |
| /195811   | .074  |
| /1959 7   | ,764  |
|           |       |
|           |       |
| 1960 6    | ,587  |
| 1961 4    | ,696  |
| 1962 1    | ,885  |
| 1963 1    | ,809  |
| 1964 2    | , 335 |
| 1965      | ,995  |
| 1966      | ,662  |
| 1967      | 395   |
| 1968 1    | ,042  |
| 1969      | 877   |
| TOTAL: 49 | ,146  |
|           |       |