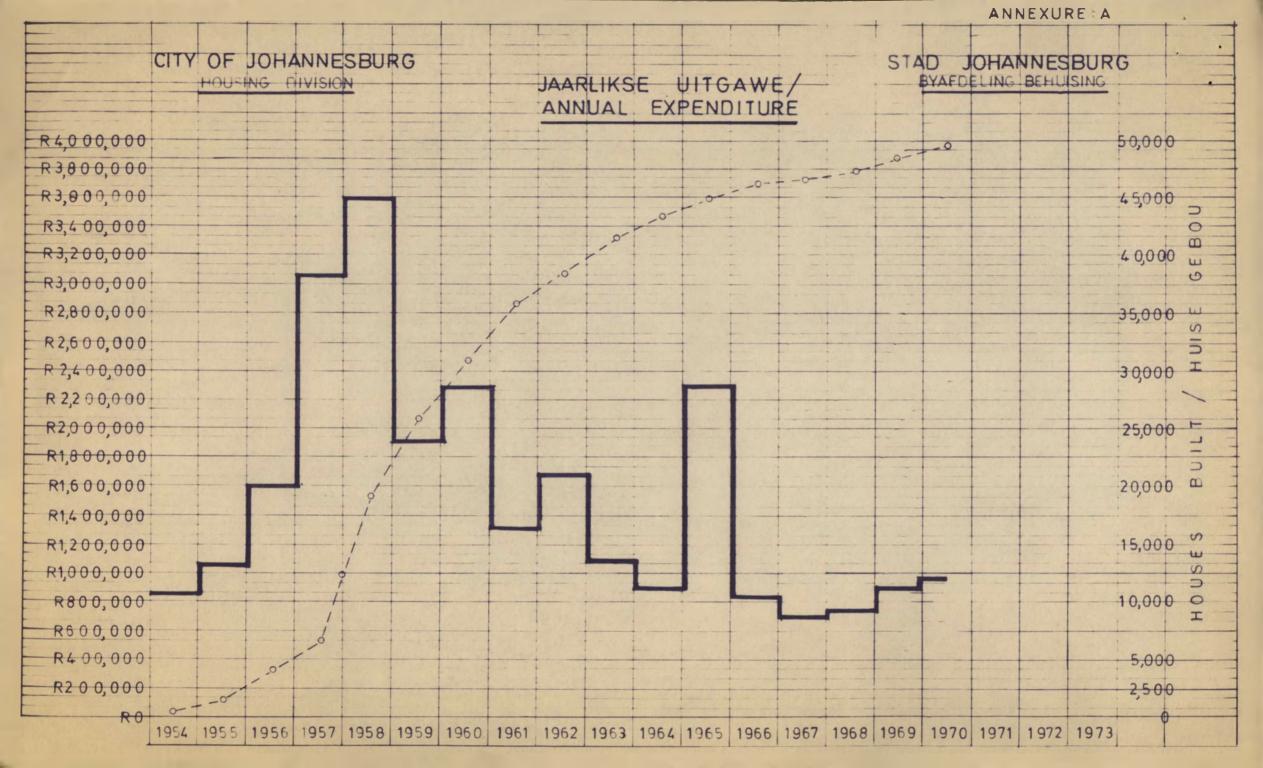

### HOUSES BUILT YEARLY:

| /1954     | 89    |
|-----------|-------|
| /1955 1   | ,421  |
| /1956 3   | ,020  |
| /1957 2   | ,495  |
| /195811   | .074  |
| /1959 7   | ,764  |
|           |       |
|           |       |
| 1960 6    | ,587  |
| 1961 4    | ,696  |
| 1962 1    | ,885  |
| 1963 1    | ,809  |
| 1964 2    | , 335 |
| 1965      | ,995  |
| 1966      | ,662  |
| 1967      | 395   |
| 1968 1    | ,042  |
| 1969      | 877   |
| TOTAL: 49 | ,146  |
|           |       |