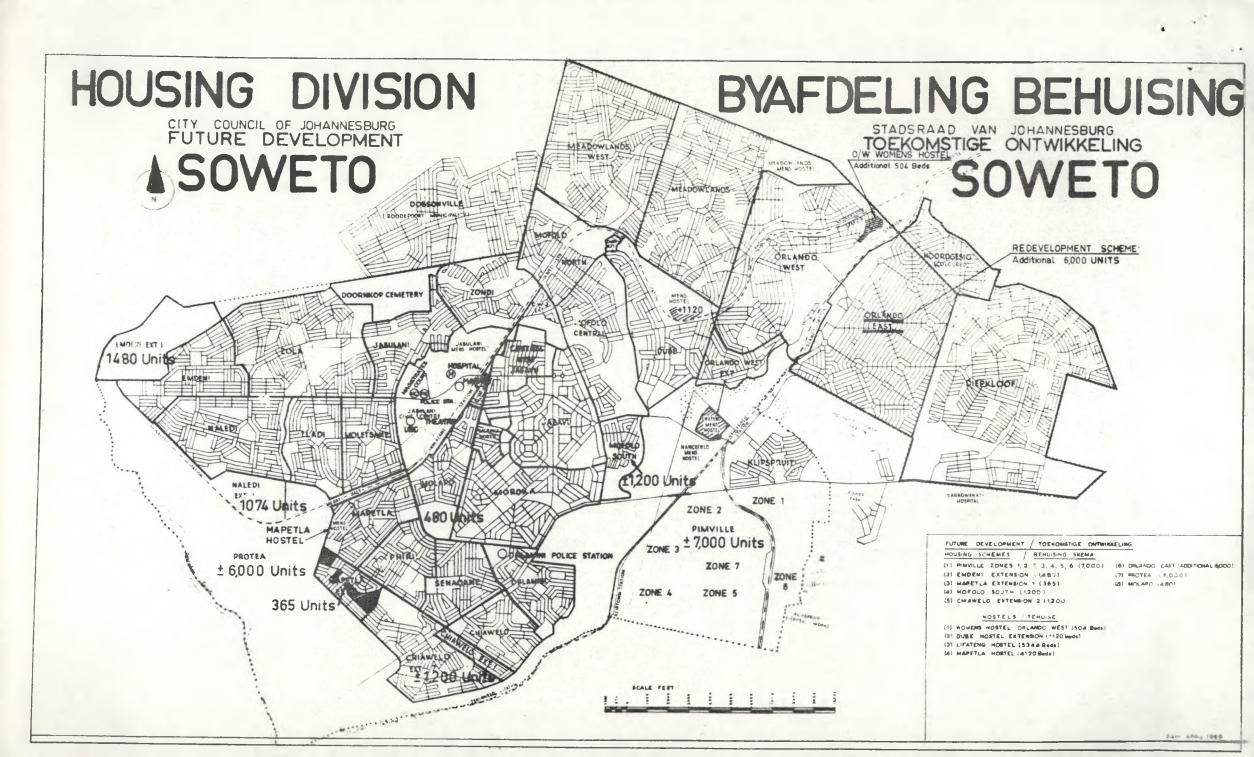

### THE FOLLOWING CONSTRUCTION WAS CARRIED OUT DURING THE PERIOD:

- (1) HOUSING SCHEMES: ESTIMATE R430,000
  A total of 877 houses
- (2) 2 COMPLETE SCHOOLS COMPRISING 12 CLASSROOMS: ESTIMATE R15,600
  - (a) School on Stand 1670 Mofolo North consisting of 6 classrooms.
  - (b) School on Stand 197 Jabulani consisting of 6 classrooms
    1 Classroom added to one existing school on Stand 250 Dhlamini.
- (3) BEER GARDEN MOFOLO NORTH: ESTIMATE R70,000 Site 740 Mofolo North under construction.
- (4) JABULANI CIVIC CENTRE POLICE STATION: ESTIMATE R350,000 Under construction.
- (5) PROVINCIAL CLINIC SENAOANE: ESTIMATE R86,000 Under construction.
- (6) HEALTH CENTRE CLINIC SENAOANE: ESTIMATE R63,000 Under construction.
- (7) CLUB AND ART CENTRE MOFOLO: ESTIMATE R20,000 Under construction.
- (8) COMMUNAL HALL PORTION RE OF STAND 448 PHIRI: ESTIMATE R51,000 Under construction.

| (9)   | SWIMMING BATH MOLETSANE: ESTIMATE R32,000                                                                  |
|-------|------------------------------------------------------------------------------------------------------------|
| (),   | Under construction.                                                                                        |
| (70)  | TRANSFORMER KIOSKS: ESTIMATE R6,000                                                                        |
| (10)  | (1) Stand 2588 Naledi Extension                                                                            |
|       | 3993 " "                                                                                                   |
|       | 2877 " "<br>3308 " "                                                                                       |
|       | 2560 " "                                                                                                   |
| (11)  | JABULANI MARKET: ESTIMATE R17,000                                                                          |
| (11)  | Brickwork and Alterations.                                                                                 |
| ()    |                                                                                                            |
| (12)  |                                                                                                            |
|       | 758 Houses Foundations Commenced.                                                                          |
| FUTUE | RE WORK:                                                                                                   |
|       | The Planning and Development Branch is engaged on the preparation                                          |
| of Ho | ostel and Housing requirements:-                                                                           |
|       | (a) HOSTELS: Total 9,384 beds made up as follows:-                                                         |
|       | Lifateng 3624 Beds.                                                                                        |
|       | Mapetla 4140 Beds. Dube Ext. 1120 Beds.                                                                    |
|       | Orlando West 504 Beds.                                                                                     |
|       | (b) HOUSING SCHEMES: IMMEDIATE Total plus/minus 8710 dwelling units made up as follows:-                   |
|       | (1)Pimville: plus/minus 5600 dwelling units                                                                |
|       | (2)Emdeni Extensions: plus/minus 1050 dwelling units (3)Mapetla Extension 1: plus/minus 366 dwelling units |
|       | (4) Chiawelo Extensions: plus/minus 1700 dwelling units                                                    |
|       | RE HOUSING SCHEMES: Plus/minus 9200 dwelling units made up as                                              |
| fo.   | llows:- (1) Protea (North Section) 5,500                                                                   |
|       | (2) Mofolo (South Extension) 1,200                                                                         |
|       | (3) Soweto Vacant Land 2,500                                                                               |
| STAF  | F EMPLOYED DURING THE YEAR COMPRISED THE FOLLOWING:                                                        |
| (1)   | EUROPEANS:                                                                                                 |
|       | Professional (Engineers) 2 Technical (Supervisors) 9                                                       |
|       | Administration (Clerical) 4                                                                                |
|       | Stores (Treasury Branch) (Clerical) 2                                                                      |
|       | TOTAL: 17                                                                                                  |
| (2)   | BANTU:                                                                                                     |
|       | Administration 3                                                                                           |
|       | Technical 4                                                                                                |
|       | TOTAL: 7                                                                                                   |
|       |                                                                                                            |